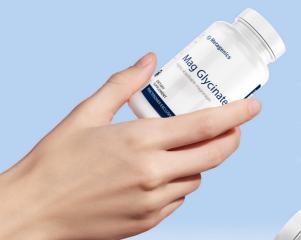

# The Magnesium Range:

A form for every function

#### Muscle & Bone

78% Improved leg cramps in 78% of individuals

Improved bone health in just 30 days