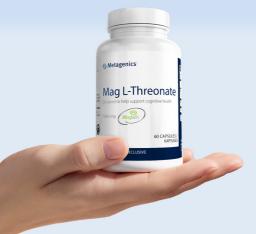

# The Magnesium Range:

A form for every function

### **Memory & Mood**

The most effective form of magnesium for the brain

Reverses brain age by almost 10 years

Improvement in brain health seen in just 6 weeks

Decreases signs of early cognitive decline by up to 72.8%